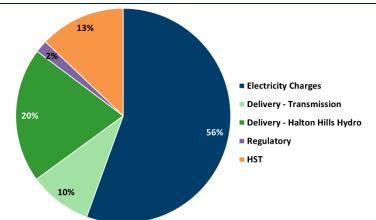

## **Understanding the Charges on Your Bill**

Your electricity bill contains 4 main categories:

**Electricity:** This is the price you pay for the energy that you use.

**Delivery:** This section includes the costs to delivery the electricity from the generating stations to your home or business. This section includes Halton Hills Hydro's portion of the bill.

**Regulatory:** These are the costs associated with administering the wholesale electricity market.

**HST:** Electricity charges are subject to the Harmonized Sales Tax of 13%.

The graph to the right shows the typical residential electricity bill.